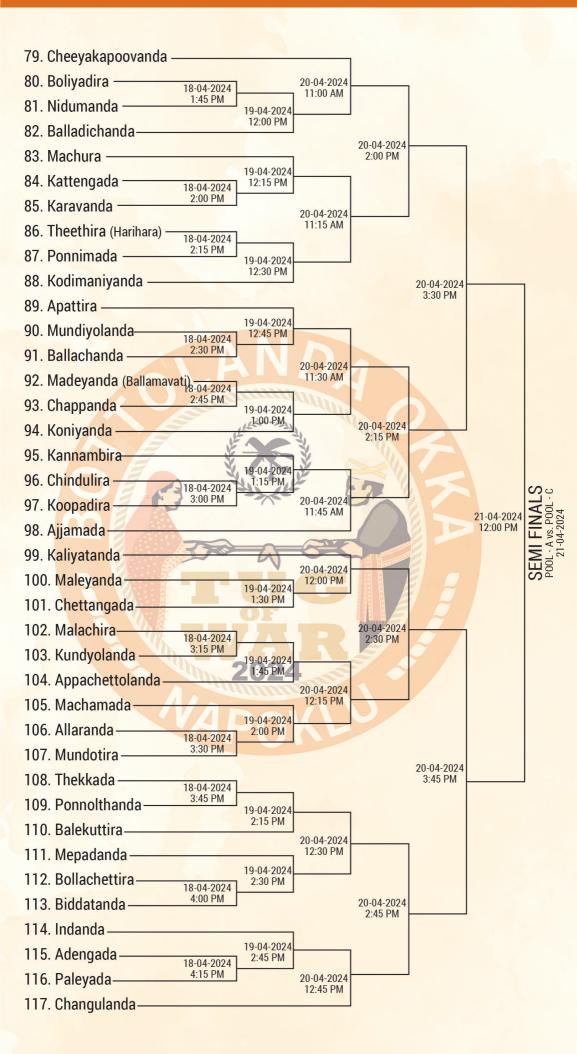

#### POOL - A (MENS)

#### POOL - B (MENS)

#### POOL - C (MENS)

#### POOL - D (MENS)

- SINGLE ELIMINATION TOURNAMENT.
- AT LEAST 7 PLAYERS PER TEAM (3 EXTRA PLAYERS) 1. MANAGER 1.COACH.
- EACH TEAM MUST PULL THE ROPE UNTIL THE COMPETED TEAM PASS THE RESPECTED LINE TO BE THE WINNER.
- ALL PLAYERS MUST WEAR PROPER SPORTS SHOES, PANTS / SHORTS & SHIRT.
- THERE WILL BE NO CHANGES TO THE PLAYER AFTER THE START OF THE FIRST TO LAST IN EACH GAME.
- PLAYER CAN BE CHANGED ONLY IF HE /SHE IS BADLY WOUNDED . WITH THE PERMISSION OF UMPIRE & TECHNICAL TABLE.
- LINE UP IS DUE 5 MINUTES BEFORE THE GAME STARTS.
- MATCH WILL BE PLAYED IN BEST 34 REFEREE WILL CONTROL THE GAME.
- ALL WINNERS IN THE ELIMINATION ROUND WILL PROCEED TO THE NEXT ROUND.