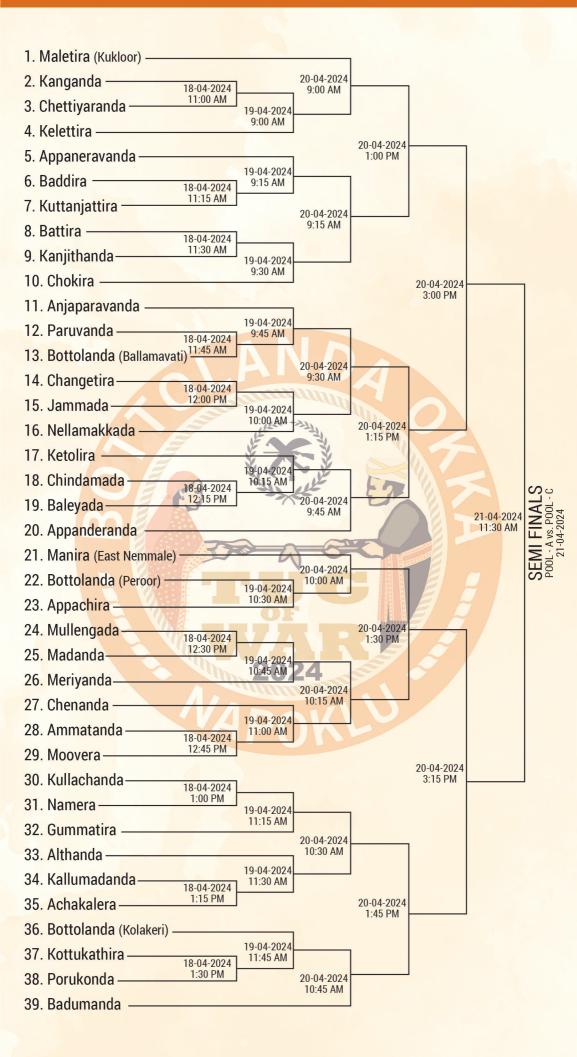

#### POOL - A (MENS)

#### POOL - B (MENS)

#### POOL - C (MENS)

#### POOL - D (MENS)

- SINGLE ELIMINATION TOURNAMENT.
- AT LEAST 7 PLAYERS PER TEAM (3 EXTRA PLAYERS) 1. MANAGER 1.COACH.
- EACH TEAM MUST PULL THE ROPE UNTIL THE COMPETED TEAM PASS THE RESPECTED LINE TO BE THE WINNER.
- ALL PLAYERS MUST WEAR PROPER SPORTS SHOES, PANTS / SHORTS & SHIRT.
- THERE WILL BE NO CHANGES TO THE PLAYER AFTER THE START OF THE FIRST TO LAST IN EACH GAME.
- PLAYER CAN BE CHANGED ONLY IF HE /SHE IS BADLY WOUNDED . WITH THE PERMISSION OF UMPIRE & TECHNICAL TABLE.
- LINE UP IS DUE 5 MINUTES BEFORE THE GAME STARTS.
- MATCH WILL BE PLAYED IN BEST 34 REFEREE WILL CONTROL THE GAME.
- ALL WINNERS IN THE ELIMINATION ROUND WILL PROCEED TO THE NEXT ROUND.