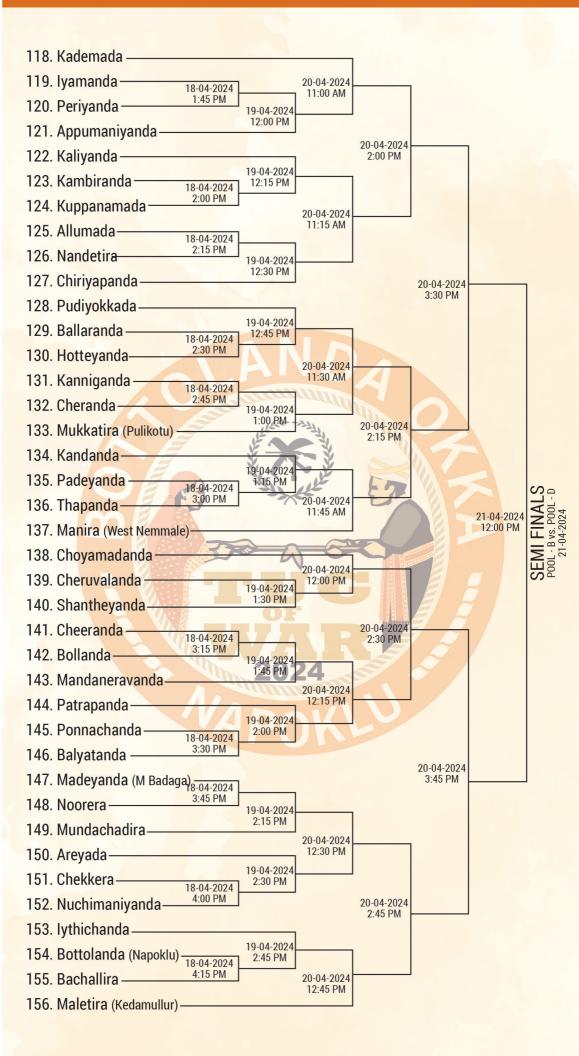

#### POOL - D (MENS)

- SINGLE ELIMINATION TOURNAMENT.
- AT LEAST 7 PLAYERS PER TEAM (3 EXTRA PLAYERS) 1. MANAGER 1.COACH.
- EACH TEAM MUST PULL THE ROPE UNTIL THE COMPETED TEAM PASS THE RESPECTED LINE TO BE THE WINNER.
- ALL PLAYERS MUST WEAR PROPER SPORTS SHOES, PANTS / SHORTS & SHIRT.
- THERE WILL BE NO CHANGES TO THE PLAYER AFTER THE START OF THE FIRST TO LAST IN EACH GAME.
- PLAYER CAN BE CHANGED ONLY IF HE /SHE IS BADLY WOUNDED . WITH THE PERMISSION OF UMPIRE & TECHNICAL TABLE.
- LINE UP IS DUE 5 MINUTES BEFORE THE GAME STARTS.
- MATCH WILL BE PLAYED IN BEST 34 REFEREE WILL CONTROL THE GAME.
- ALL WINNERS IN THE ELIMINATION ROUND WILL PROCEED TO THE NEXT ROUND.