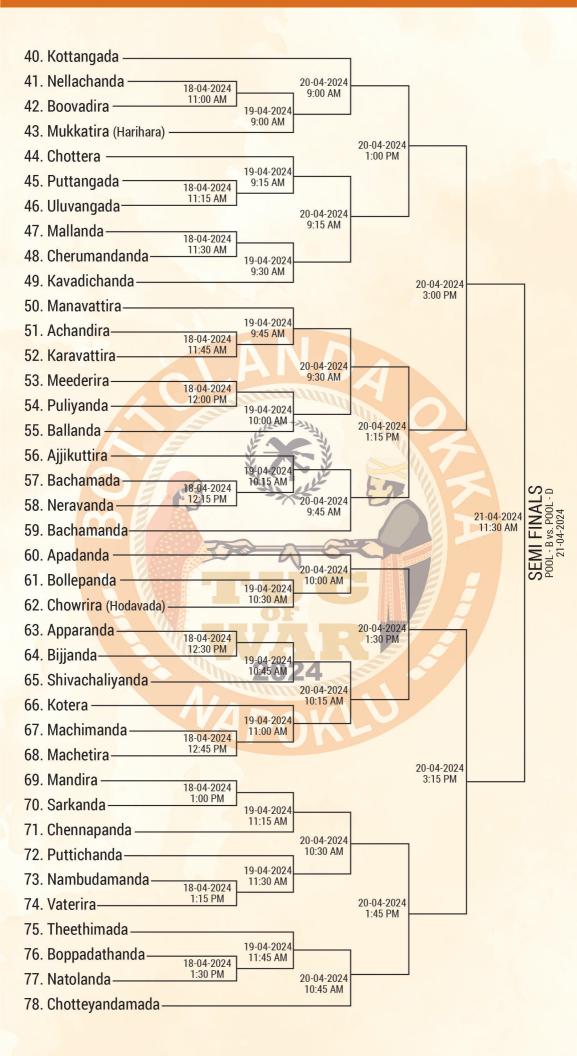

#### POOL - A (MENS)

#### POOL - B (MENS)

#### POOL - C (MENS)

#### POOL - D (MENS)

- SINGLE ELIMINATION TOURNAMENT.
- AT LEAST 7 PLAYERS PER TEAM (3 EXTRA PLAYERS) 1. MANAGER 1.COACH.
- EACH TEAM MUST PULL THE ROPE UNTIL THE COMPETED TEAM PASS THE RESPECTED LINE TO BE THE WINNER.
- ALL PLAYERS MUST WEAR PROPER SPORTS SHOES, PANTS / SHORTS & SHIRT.
- THERE WILL BE NO CHANGES TO THE PLAYER AFTER THE START OF THE FIRST TO LAST IN EACH GAME.
- PLAYER CAN BE CHANGED ONLY IF HE /SHE IS BADLY WOUNDED . WITH THE PERMISSION OF UMPIRE & TECHNICAL TABLE.
- LINE UP IS DUE 5 MINUTES BEFORE THE GAME STARTS.
- MATCH WILL BE PLAYED IN BEST 34 REFEREE WILL CONTROL THE GAME.
- ALL WINNERS IN THE ELIMINATION ROUND WILL PROCEED TO THE NEXT ROUND.