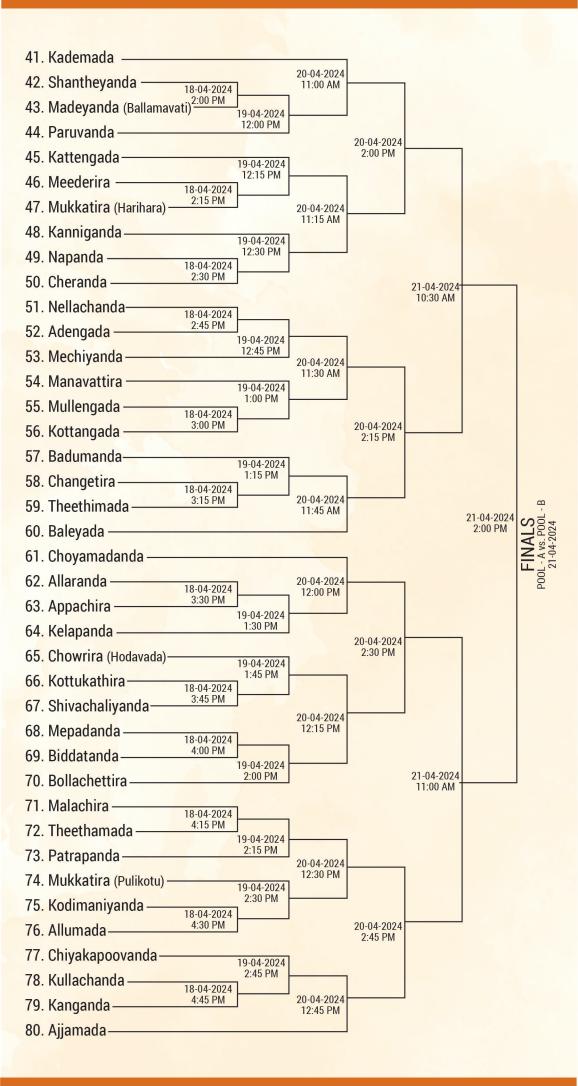

## POOL - B (WOMENS)

- SINGLE ELIMINATION TOURNAMENT.
- AT LEAST 7 PLAYERS PER TEAM (3 EXTRA PLAYERS) 1. MANAGER 1.COACH.
- EACH TEAM MUST PULL THE ROPE UNTIL THE COMPETED TEAM PASS THE RESPECTED LINE TO BE THE WINNER.
- ALL PLAYERS MUST WEAR PROPER SPORTS SHOES, PANTS / SHORTS & SHIRT.
- THERE WILL BE NO CHANGES TO THE PLAYER AFTER THE START OF THE FIRST TO LAST IN EACH GAME.
- PLAYER CAN BE CHANGED ONLY IF HE /SHE IS BADLY WOUNDED . WITH THE PERMISSION OF UMPIRE & TECHNICAL TABLE.
- LINE UP IS DUE 5 MINUTES BEFORE THE GAME STARTS.
- MATCH WILL BE PLAYED IN BEST 34 REFEREE WILL CONTROL THE GAME.
- ALL WINNERS IN THE ELIMINATION ROUND WILL PROCEED TO THE NEXT ROUND.