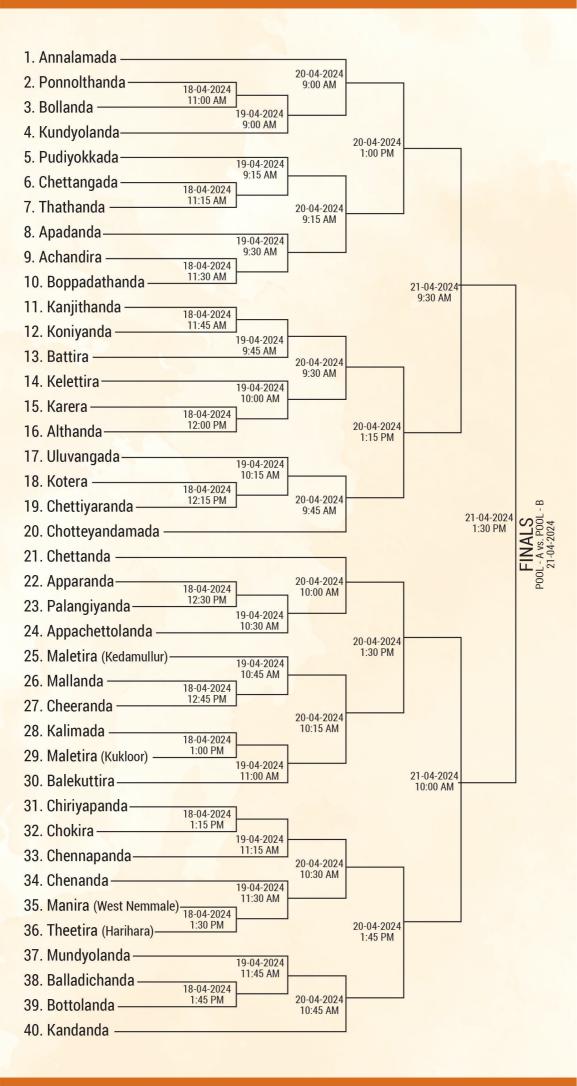

## 18TH - 21ST APRIL 2024 KPS GROUND, NAPOKLU



**WOMENS** 

## POOL - A (WOMENS)



## POOL - B (WOMENS)



- SINGLE ELIMINATION TOURNAMENT.
- AT LEAST 7 PLAYERS PER TEAM (3 EXTRA PLAYERS) 1. MANAGER 1.COACH.
- EACH TEAM MUST PULL THE ROPE UNTIL THE COMPETED TEAM PASS THE RESPECTED LINE TO BE THE WINNER.
- ALL PLAYERS MUST WEAR PROPER SPORTS SHOES, PANTS / SHORTS & SHIRT.
- THERE WILL BE NO CHANGES TO THE PLAYER AFTER THE START OF THE FIRST TO LAST IN EACH GAME.
- PLAYER CAN BE CHANGED ONLY IF HE /SHE IS BADLY WOUNDED . WITH THE PERMISSION OF UMPIRE & TECHNICAL TABLE.
- LINE UP IS DUE 5 MINUTES BEFORE THE GAME STARTS.
- MATCH WILL BE PLAYED IN BEST 34 REFEREE WILL CONTROL THE GAME.
- ALL WINNERS IN THE ELIMINATION ROUND WILL PROCEED TO THE NEXT ROUND.

## START OF THE GAME

- ALL PLAYERS WILL OBTAIN GLOVES & REGULAR SHOE.
- TEAM PLAYERS WILL ALIGN THEMSELVES ALONG THE R